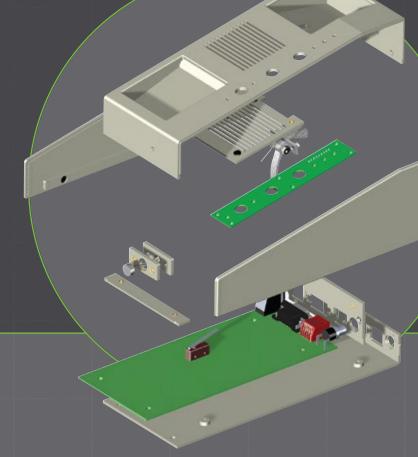

NO MOLDS.

NO TOOLING.

NO PROBLEM.





# 

Since every plastic enclosure is unique to its application, we use various types, colors, textures, thicknesses, and grades of materials. We can fit your plastic enclosure needs with material stocked here at Envision, from our distributors, or custom manufactured to your specification by our extrusion partners.

## VALUE-ROO SERVICES

Envision offers several value-add services to enhance your product development experience, product functionality, and final appearance.



### Types of Materials Used: \( \)

- PC/ABS
- ABS/PVC
- High Impact Polystyrene (HIPS)
- Polycarbonate
- Acrylic
- Kydex
- Foam Core (Komatex, Sintra)
- ACM Aluminum Composite Material (Dibond)



### **Material Grades:**

- Rohs Compliant
- UL Listed (94 HB, 94 VO)
- UV Resistant/Weatherable
- Conductive
- Mar Resistant



230-240 VAC, 1A

50-60Hz

T2A. 250V

#### **Additional Services:**

- Custom Design
- EMI Coating (Nickel, Copper)
- Paint
- Assembly
- Screen Printing
- Digital Printing



## 

Envision Plastics' digital printing capability allows for the addition of graphics, logos, slogans, and other product markings. The UV printing process allows for quick drying and full color printing which is superior to other forms of cosmetic enhancements. Printing can be done on a variety