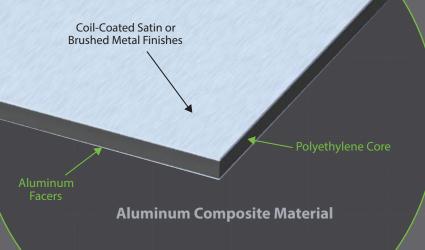

### Types of Materials Used: \( \)

- PC/ABS
- ABS/PVC
- High Impact Polystyrene (HIPS)
- Polycarbonate
- Acrylic
- Kydex
- Foam Core (Komatex, Sintra)
- ACM Aluminum Composite Material (Dibond)