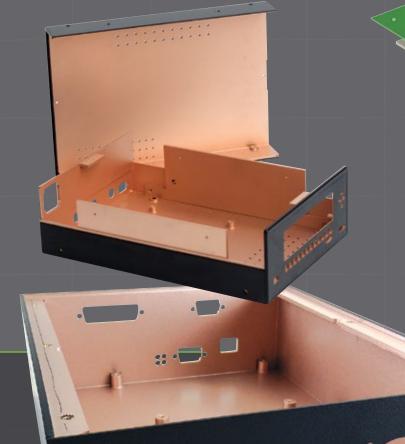

ince every plastic enclosure is unique to its application, we use various types, colors, textures, thicknesses, and grades of materials. We can fit your plastic enclosure needs with material stocked here at Envision, from our distributors, or custom manufactured to your specification by our extrusion partners.

## VALUE-ROO SERVICES

Envision offers several value-add services to enhance your product development experience, product functionality, and final appearance.



### Types of Materials Used: \( \)

- PC/ABS
- ABS/PVC
- High Impact Polystyrene (HIPS)
- Polycarbonate
- Acrylic
- Kydex
- Foam Core (Komatex, Sintra)
- ACM Aluminum Composite Material (Dibond)



### **Material Grades:**

- Rohs Compliant
- UL Listed (94 HB, 94 VO)
- UV Resistant/Weatherable
- Conductive
- Mar Resistant



230-240 VAC, 1A

50-60Hz

T2A. 250V

#### **Additional Services:**

- Custom Design
- EMI Coating (Nickel, Copper)
- Paint
- Assembly
- Screen Printing
- Digital Printing



## 

Envision Plastics' digital printing capability allows for the addition of graphics, logos, slogans, and other product markings. The UV printing process allows for quick drying and full color printing which is superior to other forms of cosmetic enhancements. Printing can be done on a variety of materials using ink from the CMYK color system.







#### vs. Labels

- Recesses to support a label are not needed
- Better adherence than a label which can get picked off
- No secondary application of a label, product comes in complete

#### vs. Screen Printing

- No screen tooling is necessary
- Image is crisper and f