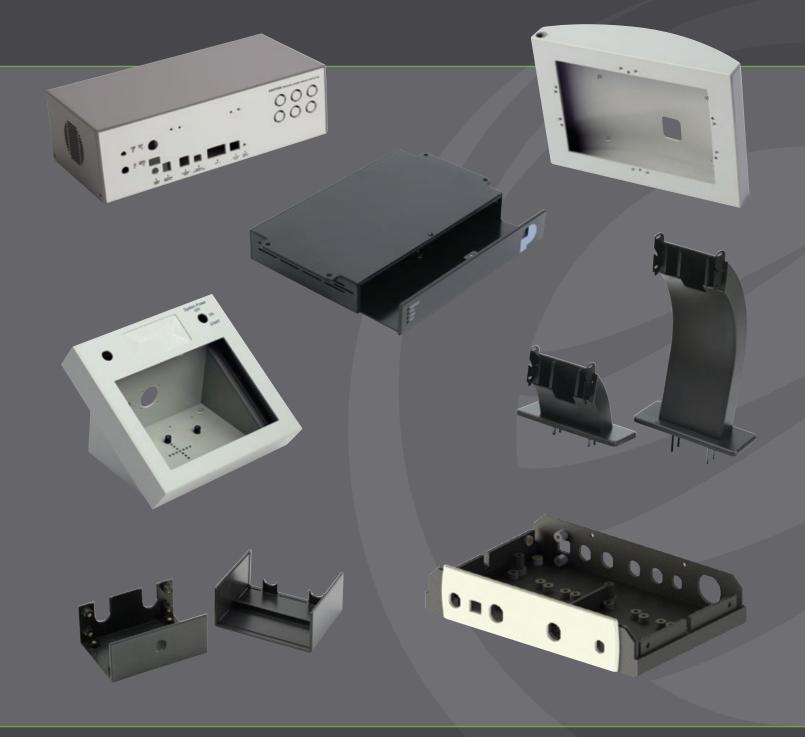

. The UV printing process allows for quick drying and full color printing which is superior to other forms of cosmetic enhancements. Printing can be done on a variety of materials using ink from the CMYK color system.







#### vs. Labels

- Recesses to support a label are not needed
- Better adherence than a label which can get picked off
- No secondary application of a label, product comes in complete

#### vs. Screen Printing

- No screen tooling is necessary
- Image is crisper and finer details are possible
- Often has better adhesion to the plastic material
- Full color printing available without the hassle of multiple screens or registration problems
- Digital printing is possible on rough texture materials



NO MOLDS<sup>T</sup>

### Other custom products fabricated by Envision