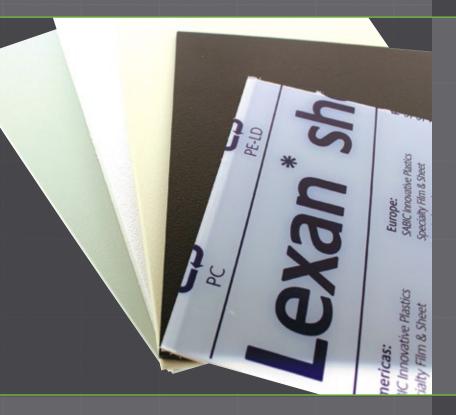

# 

Since every plastic enclosure is unique to its application, we use various types, colors, textures, thicknesses, and grades of materials. We can fit your plastic enclosure needs with material stocked here at Envision, from our distributors, or custom manufactured to your specification by our extrusion partners.

### Types of Materials Used: \( \)

- PC/ABS
- ABS/PVC
- High Impact Polystyrene (HIPS)
- Polycarbonate
- Acrylic
- Kydex
- Foam Core (Komatex, Sintra)
- ACM Aluminum Composite Material (Dibond)

### **Material Grades:**

- Rohs Compliant
- UL Listed (94 HB, 94 VO)
- UV Resistant/Weatherable
- Conductive
- Mar Resistant

230-240 VAC, 1A

50-60Hz

T2A. 250V