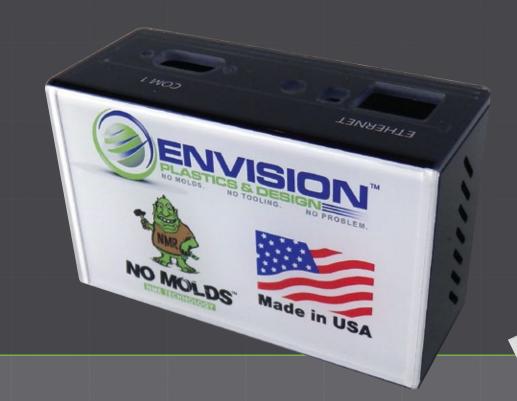

## 

Envision Plastics' digital printing capability allows for the addition of graphics, logos, slogans, and other product markings. The UV printing process allows for quick drying and full color printing which is superior to other forms of cosmetic enhancements. Printing can be done on a variety of materials using ink from the CMYK color system.

#### vs. Labels

- Recesses to support a label are not needed
- Better adherence than a label which can get picked off
- No secondary application of a label, product comes in complete

#### vs. Screen Printing

- No screen tooling is necessary
- Image is crisper and finer details are possible
- Often has better adhesion to the plastic material
- Full color printing available without the hassle of multiple screens or registration problems
- Digital printing is possible on rough texture materials