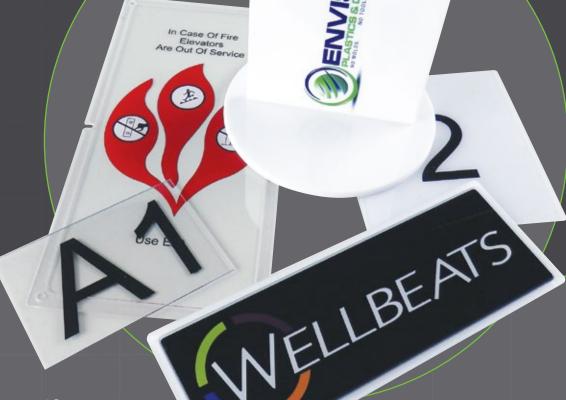

## 

Envision Plastics' digital printing capability allows for the addition of graphics, logos, slogans, and other product markings. The UV printing process allows for quick drying and full color printing which is superior to other forms of cosmetic enhancements. Printing can be done on a variety of materials using ink from the CMYK color system.

#### vs. Labels

- Recesses to support a label are not needed
- Better adherence than a label which can get picked off
- No secondary application of a label, product comes in complete

#### vs. Screen Printing

- No screen tooling is necessary
- Image is crisper and finer details are possible
- Often has better adhesion to the plastic material
- Full color printing available without the hassle of multiple screens or registration problems
- Digital printing is possible on rough texture materials