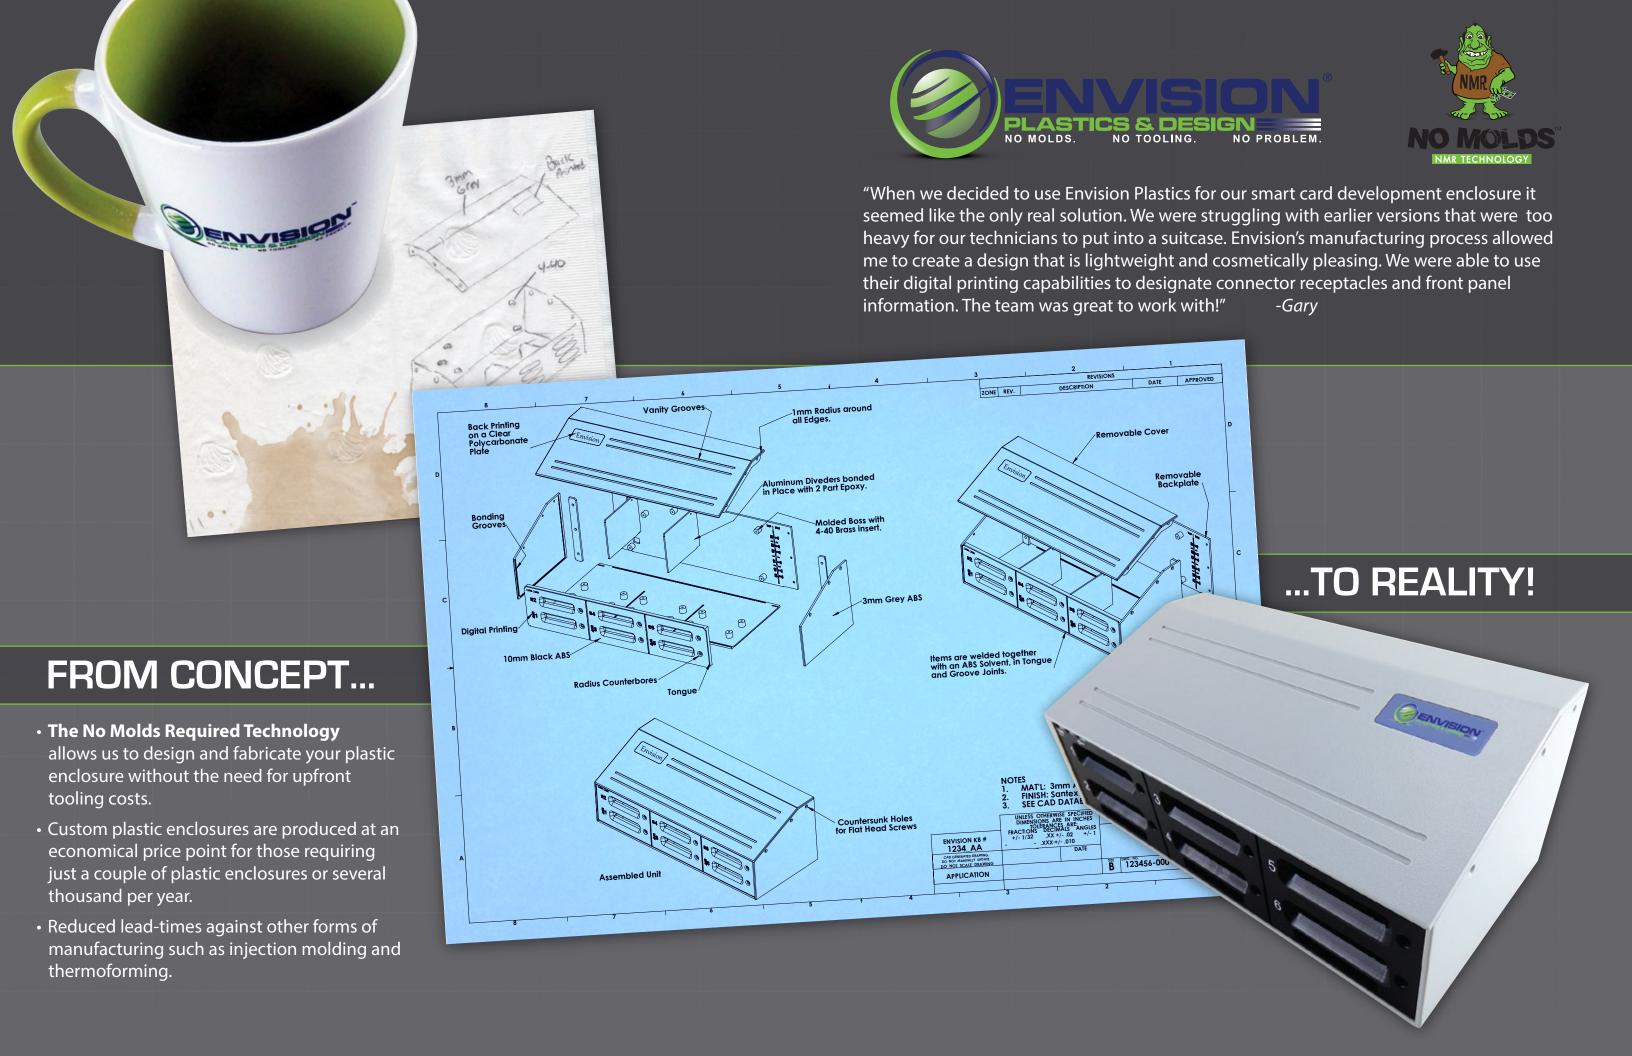

## 

Envision Plastics' digital printing capability allows for the addition of graphics, logos, slogans, and other product markings. The UV printing process allows for quick drying and full color printing which is superior to other forms of cosmetic enhancements. Printing can be done on a variety of materials using ink from the CMYK color system.

#### vs. Labels

- Recesses to support a label are not needed
- Better adherence than a label which can get picked off
- No secondary application of a label, product comes in complete

#### vs. Screen Printing

- No screen tooling is necessary
- Image is crisper and finer details are possible
- Often has better adhesion to the plastic material
- Full color printing available without the hassle of multiple screens or registration problems
- Digital printing is possible on rough texture materials